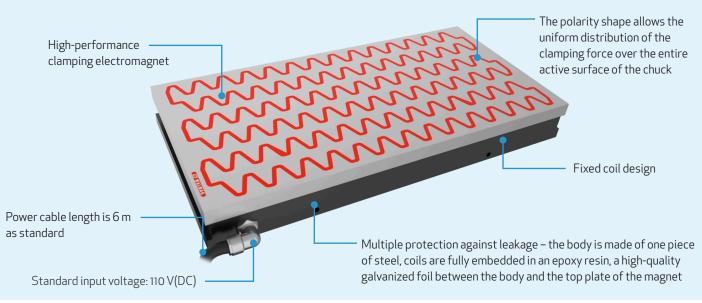

# **Elmag Wave**



## When to choose an Elmag Wave magnetic chuck:

Elmag Wave is an electromagnetic chuck suitable for heavy and high-performance surface grinding. The chucks are particularly efficient for roughing operations primarily on vertical grinders with grinding segments.

## **APPLICATION**

## **TECHNOLOGY**

## **CHUCK DIMENSIONS**



**HOLDING FORCE** 

### POLES



Grinding











130 N/cm<sup>2</sup>

Wave type

| Catalog number | W<br>(mm) | L<br>(mm) | H<br>(mm) | Power<br>input<br>(W) | Weight<br>(kg) |
|----------------|-----------|-----------|-----------|-----------------------|----------------|
| ELMGW200600    | 200       | 600       | 69        | 90                    | 57             |
| ELMGW2001000   | 200       | 1000      | 79        | 152                   | 109