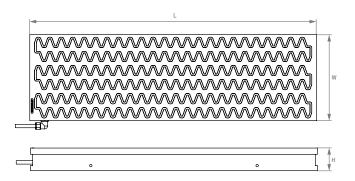

## **CHUCK DIMENSIONS**

**HOLDING FORCE** 

### POLES

Grinding

130 N/cm<sup>2</sup>

Wave type

| Catalog number | W<br>(mm) | L<br>(mm) | H<br>(mm) | Power<br>input<br>(W) | Weight<br>(kg) |
|----------------|-----------|-----------|-----------|-----------------------|----------------|
| ELMGW200600    | 200       | 600       | 69        | 90                    | 57             |
| ELMGW2001000   | 200       | 1000      | 79        | 152                   | 109            |
| ELMGW2501000   | 250       | 1000      | 79        | 219                   | 135            |
| ELMGW300500    | 300       | 500       | 69        | 106                   | 72             |
| ELMGW300600    | 300       | 600       | 69        | 135                   | 86             |
| ELMGW300800    | 300       | 800       | 79        | 164                   | 148            |
| ELMGW3001000   | 300       | 1000      | 79        | 189                   | 164            |
| ELMGW3001500   | 300       | 1500      | 79        | 318                   | 246            |
| ELMGW400600    | 400       | 600       | 69        | 210                   | 115            |
| ELMGW400700    | 400       | 700       | 79        | 223                   | 174            |
| ELMGW400800    | 400       | 800       | 69        | 240                   | 153            |
| ELMGW6001000   | 600       | 1000      | 79        | 456                   | 328            |
| ELMGW6001500   | 600       | 1500      | 79        | 622                   | 492            |

## **Other important parameters:**

| Min. workpiece size: | 120 x 40 x 20 mm |
|----------------------|------------------|
| Pole pitch:          | T40              |
| Regrinding limit:    | 8 mm             |